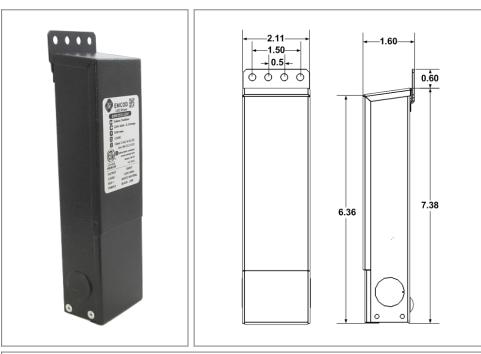

## Housing

The actual transformer 50W is encapsulated in the enclosure The enclosure is Black Powder Coated Steel, NEMA 3R rated Wiring compartment has 2 knockouts sizes for 3/8 inch screw cable connectors

Enclosure Temperature does not exceed 75°C at 45°C ambient and fully loaded

Dimensions (inch): H = 7, W = 2.11, D = 1.54

Weight (LBs): 0.1