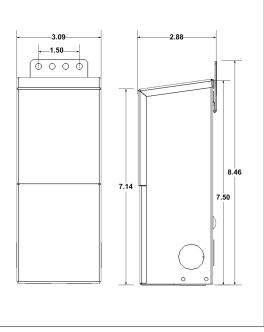

Enclosure Temperature does not exceed 75°C at 45°C ambient and fully loaded

Dimensions (inch): H = 7.5, W = 3.1, D = 2.94

Weight (LBs): 0.6