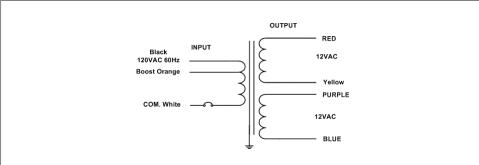

#### **Transformer**

Dimmable with any LV magnetic dimmer as long as you cover dimmer's min load.

Temperature class B(130°C)

Two section bobbin completely separated primary and secondary windings Input leads are 18AWG 600V

Output leads are 12AWG 300V

Leads max. operational temperature is 105°C

Thermal manually reset primary breaker 2A per circuit