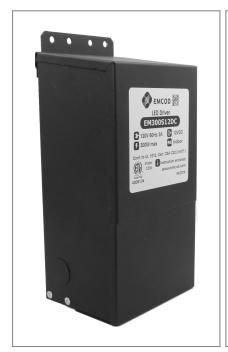

### Housing

The actual transformer 100W is encapsulated in the enclosure The enclosure is Black Powder Coated Steel, NEMA 3R rated Wiring compartment has 6 knockouts sizes for 3/8 inch screw cable connectors

Enclosure Temperature does not exceed 75°C at 45°C ambient and fully loaded

Dimensions (inch): H = 7.5, W = 3.1, D = 2.94

Weight (LBs): 0.6