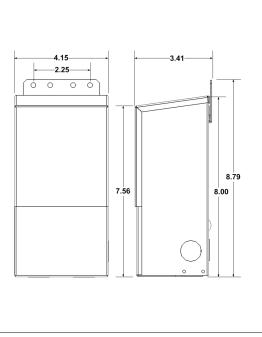

Enclosure Temperature does not exceed 75°C at 45°C ambient and fully loaded

Dimensions (inch): H = 8, W = 4.1, D = 3.1

Weight (LBs): 0.9