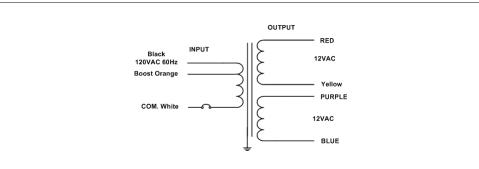

## **Electrical Parameters**

| Input Voltage:                   | 120V 60Hz                     |                               |
|----------------------------------|-------------------------------|-------------------------------|
| Max. input current at full load: | 2.8A                          |                               |
| Output voltage without load:     | 12.4/ 24.8VAC                 |                               |
| Output voltage fully loaded:     | 11.8/ 23.8VAC                 |                               |
| Max. Total Wattage:              | 300W                          | Max. per circuit: <b>150W</b> |
| Max. Output Current:             | <b>25/ 12.5A</b> per circuit. |                               |
| Efficiency:                      | 93%                           |                               |
| Load regulation:                 | 7%                            |                               |
|                                  |                               |                               |